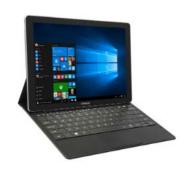

## Samsung Galaxy Tablet SPIFS!

Take advantage of our most current SPIF rewards!
Claim your rewards today at partnerportal.samsung.com

| Model Name                                        | SPIF Dollar Amount | Effective Date          |
|---------------------------------------------------|--------------------|-------------------------|
| Galaxy TabPro S 12 (WiFi) Black w/ Windows 10 PRO | \$10               | 04/01/2016 - 06/30/2016 |